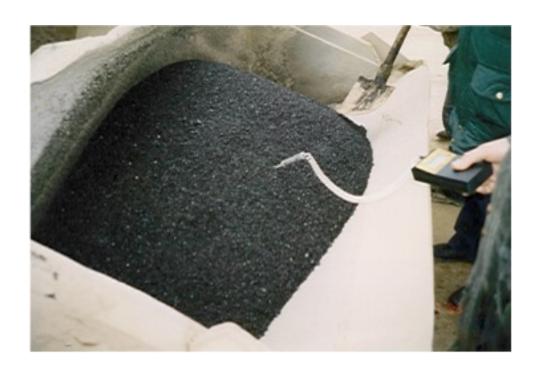

#### 5. HOW IS IT PRODUCED

It is a hot and cold technologies combination that allows creating long-term durable & flexible asphalt mix.

- Mix produced in a regular hot mix plant with special formulation and additives
- It does not require any changes in plant
- It uses bitumen (instead of emulsion) + special compounds
- Regular hot mix bitumen highly resistant
- Composition: 94% aggregates + 5% bitumen\* + 1% special additives
- Several curves could be produced
  - \* The bitumen used is usually the grade 35/50, but can also be produced by using grade 50/70 or specific grade required by client.