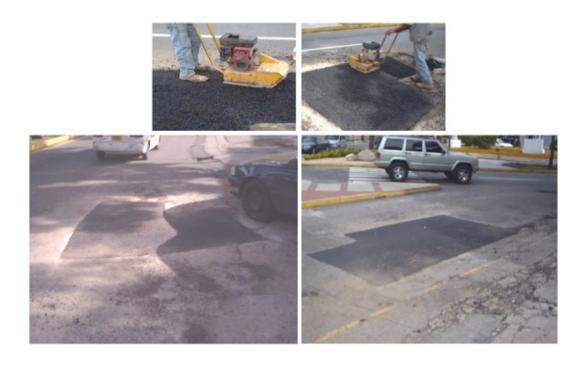

#### 3. THE APPLICATION

The product is ready for **cold use**. The application is performed directly. No irrigation or impregnation is necessary.

You can either use cars movements or steamroller to pave and regularize application.

#### 9. ILLUSTRATIONS