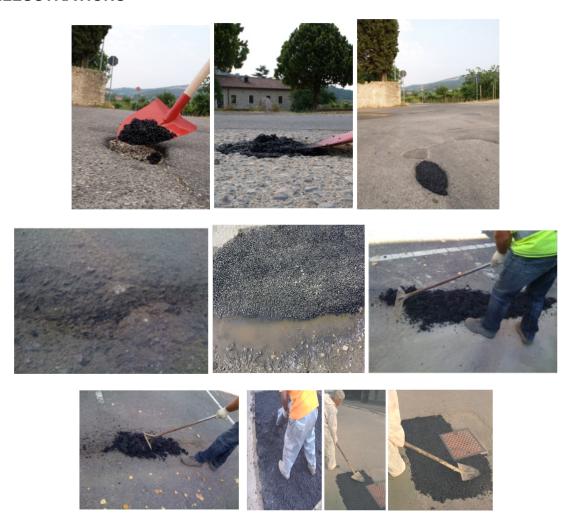

The bitumen used is usually the grade 35/50, but can also be produced by using grade 50/70 or specific grade required by client.

#### 6. CLIENTS

- Construction & repair companies
- Road concessionaires
- Parking
- Sewage & Electricity companies
- Others

#### 7. ADVANTAGE

- ✓ Immediate traffic opening
  - → No waiting time required
- ✓ Very long lasting product
  - → Bagged, it can last 1-2 years time
- ✓ The best of hot & cold technologies are used
  - → Hot to produce using asphalt as binder
  - → Cold for friendly use and more practical
- ✓ It uses same formulation as regular asphalt binder.
  - → + Additives 100% bio

#### 8. DELIVERY & QUANTITY

- Delivery: Ready for shipment 3 weeks after order confirmation.
- Minimum order: 20 tons (1 x 20' container).



#### 9. ILLUSTRATIONS